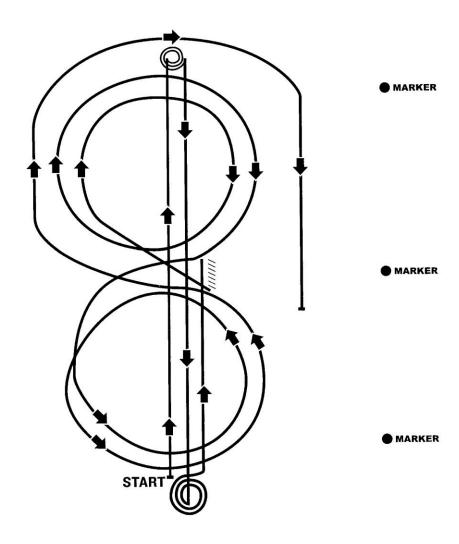

## **WORKING COW HORSE PATTERN 4**

- 1. Start at end of arena. Run up center of arena past the end marker and come to a sliding stop.
- 2. Complete 3 1/2 spins to the left.
- 3. Run to other end of arena past the end marker and stop.
- 4. Complete 3 1/2 spins to the right.
- 5. Run past the center marker and stop. Back at least 10 feet. Complete 1/4 turn to the left, hesitate.
- 6. Begin on right lead. Circle to the right. Complete two circles to the right, the first one small and slow and the second large and fast. Change leads at the center of the arena.
- 7. Complete one small, slow circle and one large, fast circle. Change leads at the center of arena.
- 8. Run around end of arena to the other side, past the center marker, at least 20 feet from fence and come to a sliding stop. Hesitate to complete pattern.

## **PATTERN 4**

- 1. Stop
- 2. 3 1/2 left spins
- 3. Stop
- 4. 3 1/2 right spins

#### 1/4 turn

- 6. Right circles
- 7. Left circles
- 8. Stop
- 5. Stop and back up and