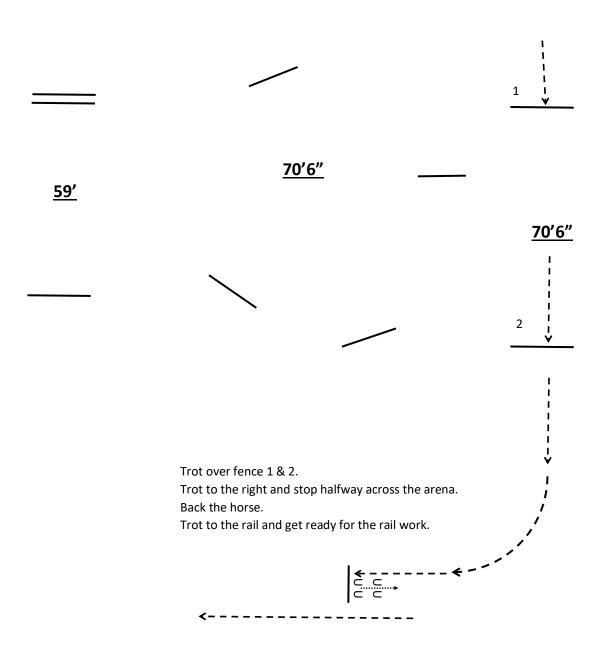

# March 29, 2024 All Walk Trot Hunter Hack Classes 380A, 381A

### March 29, 2024 All Equitation Over Fences Classes 387A, 388, 389, 390, 391

C. HUNTER DISTANCES. Combinations: one stride in and out, 24-26 feet; two strides in and out, 36 feet. Distances relative to height are recommended as below. Consideration should be given to adjusting only if weather conditions or arena footing (too deep, packed, too hard, or too wet) would so warrant. Safety of horse and/or rider should always be given priority.