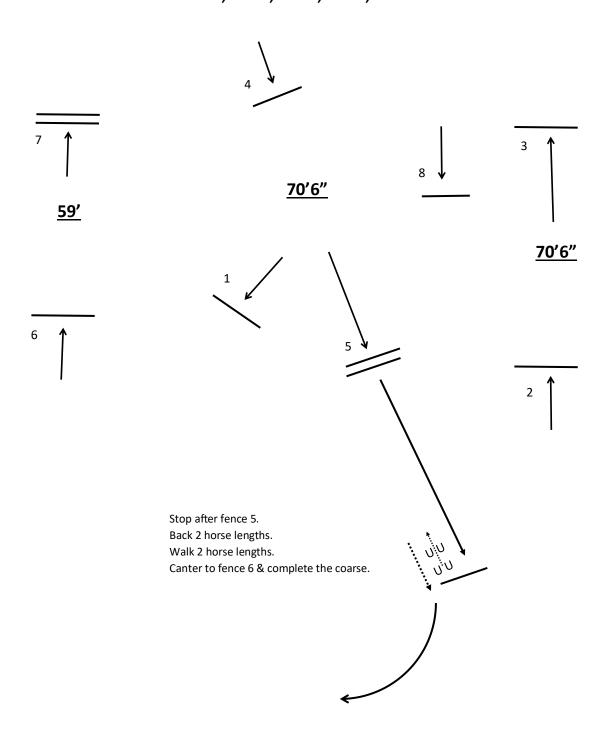

### March 29, 2024 All Equitation Over Fences Classes 387A, 388, 389, 390, 391

C. HUNTER DISTANCES. Combinations: one stride in and out, 24-26 feet; two strides in and out, 36 feet. Distances relative to height are recommended as below. Consideration should be given to adjusting only if weather conditions or arena footing (too deep, packed, too hard, or too wet) would so warrant. Safety of horse and/or rider should always be given priority.

### March 29, 2024 All Working Hunter Classes 382A, 383, 384, 385, 386

C. HUNTER DISTANCES. Combinations: one stride in and out, 24-26 feet; two strides in and out, 36 feet. Distances relative to height are recommended as below. Consideration should be given to adjusting only if weather conditions or arena footing (too deep, packed, too hard, or too wet) would so warrant. Safety of horse and/or rider should always be given priority.