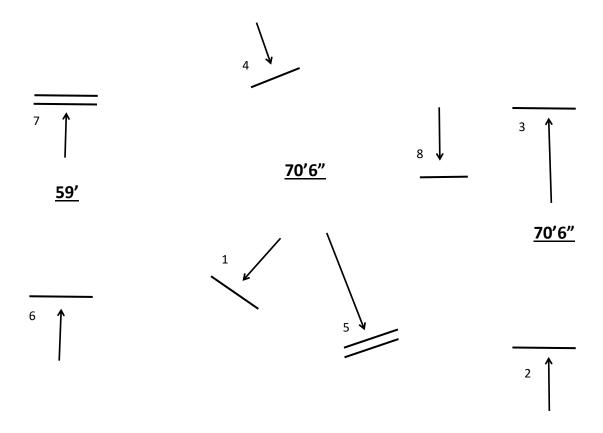

### March 29, 2024 All Equitation Over Fences Classes 387A, 388, 389, 390, 391

C. HUNTER DISTANCES. Combinations: one stride in and out, 24-26 feet; two strides in and out, 36 feet. Distances relative to height are recommended as below. Consideration should be given to adjusting only if weather conditions or arena footing (too deep, packed, too hard, or too wet) would so warrant. Safety of horse and/or rider should always be given priority.

| priority.   |                |                |              |
|-------------|----------------|----------------|--------------|
| Height      | 2'6"           | 2'9"           | 3'0"         |
| Distance    |                |                |              |
| (3) strides | 47' (14.35m)   | 47'6" (14.51m) | 48' (14.63m) |
| (4) strides | 59' (17.98m)   | 59'6" (18.17m) | 60' (18.29m) |
| (5) strides | 70'6" (21.52m) | 71' (21.64m)   | 72' (21.95m) |
| (6) strides | 82' (24.99m)   | 82'6" (25.18m) | 84' (25.60m) |
| (7) strides | 93'6" (28.53m) | 94' (28.65m)   | 96' (29.26m) |