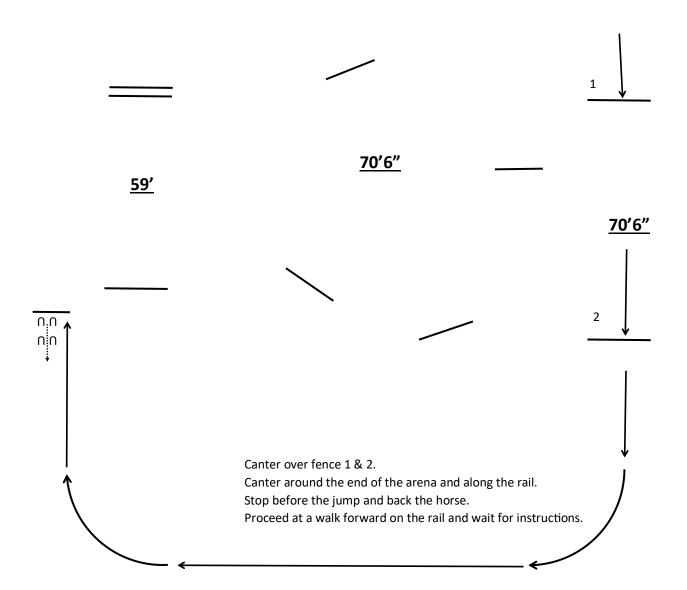

# March 29, 2024 All Hunter Hack Classes 392A, 393, 394, 395, 396, 397

### March 29, 2024 All Equitation Over Fences Classes 387A, 388, 389, 390, 391

C. HUNTER DISTANCES. Combinations: one stride in and out, 24-26 feet; two strides in and out, 36 feet. Distances relative to height are recommended as below. Consideration should be given to adjusting only if weather conditions or arena footing (too deep, packed, too hard, or too wet) would so warrant. Safety of horse and/or rider should always be given priority.