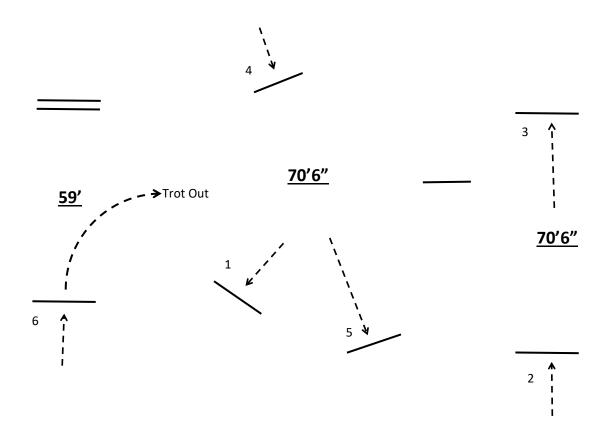

# March 29, 2024 All Walk Trot Working Hunter Classes 376A, 377A, 378, 379

### March 29, 2024 All Working Hunter Classes 382A, 383, 384, 385, 386

C. HUNTER DISTANCES. Combinations: one stride in and out, 24-26 feet; two strides in and out, 36 feet. Distances relative to height are recommended as below. Consideration should be given to adjusting only if weather conditions or arena footing (too deep, packed, too hard, or too wet) would so warrant. Safety of horse and/or rider should always be given priority.