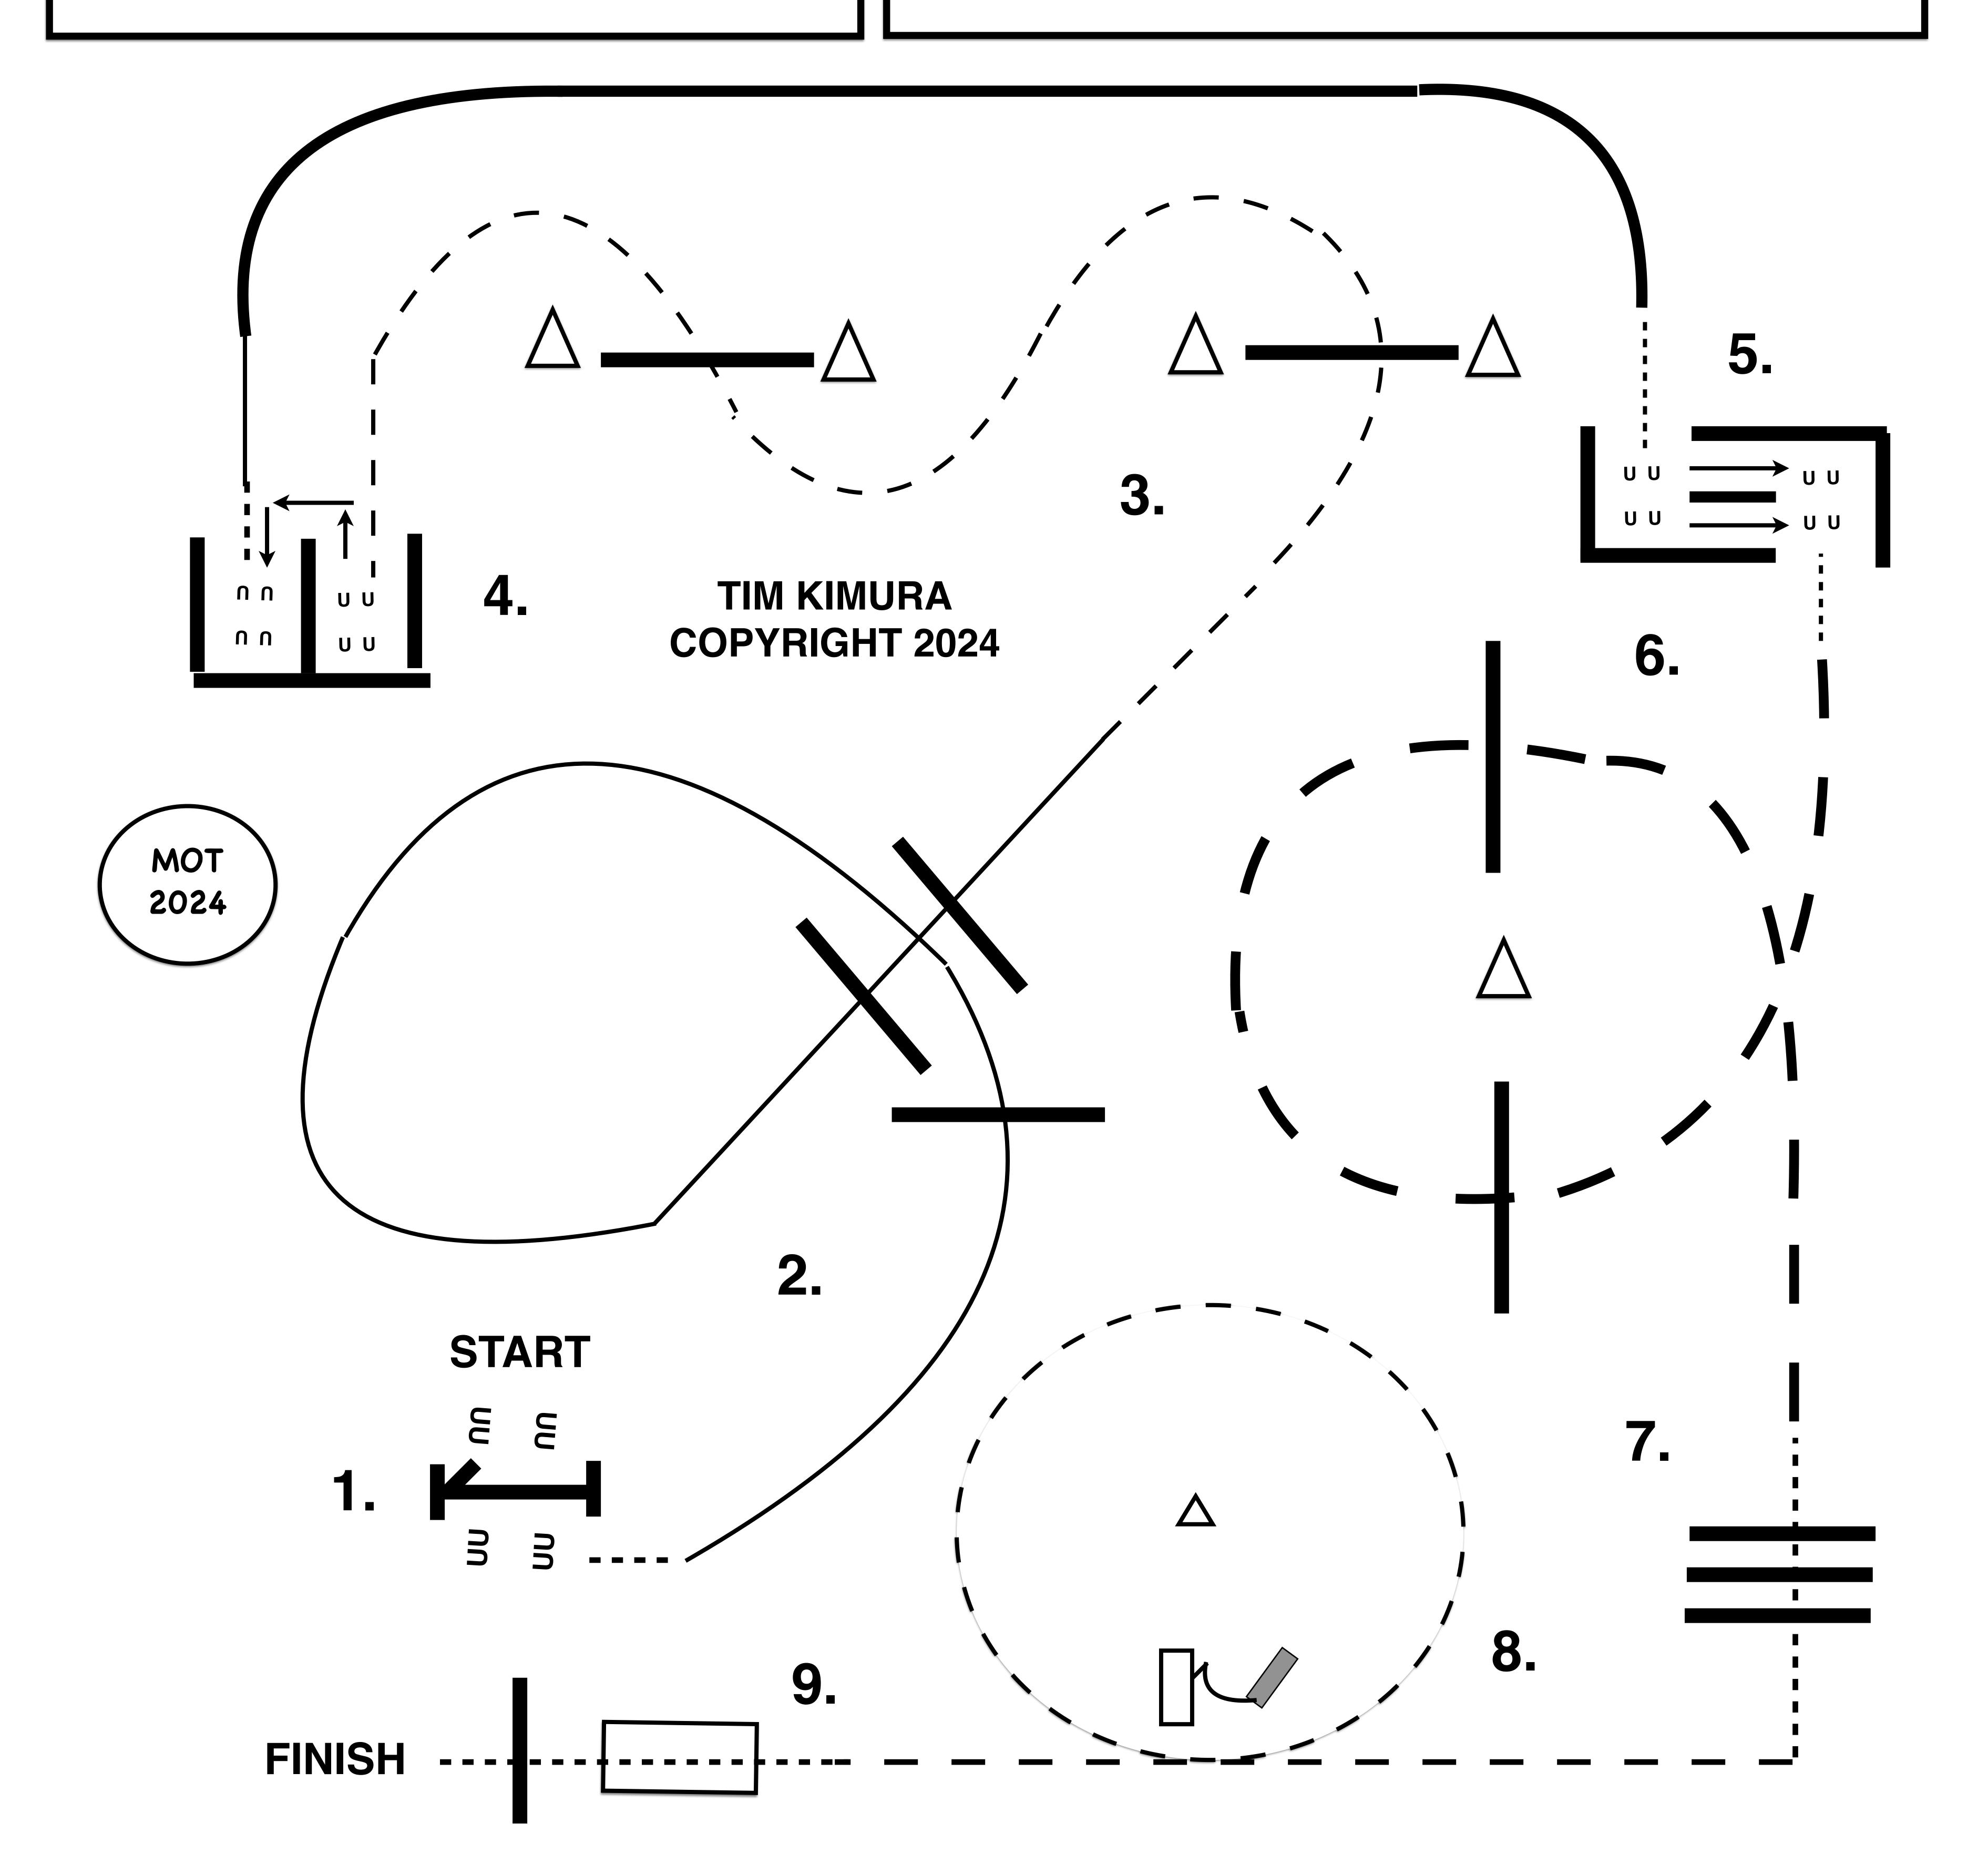

## ALL RANCH TRAIL CLASSES

- 1. WORK GATE LEFT HAND.
- 2. WALK FORWARD, THEN LOPE OVER LOGS LEFT LEAD.
- 3. BREAK TO THE TROT, TROT THROUGH SERPENTINE, TROT OVER LOGS.
- 4. TROT INTO CHUTE, STOP AND BACK A U-TURN BETWEEN LOGS AND WALK OUT.
- 5. LOPE RIGHT LEAD, THEN EXTEND THE LOPE ACROSS THE TOP OF THE ARENA, THEN BREAK TO THE WALK, WALK INTO CHUTE, SIDE PASS LEFT OVER LOG.
- 6. WALK FORWARD, THEN EXTEND THE TROT OVER LOGS
- 7. BREAK DOWN TO THE WALK, WALK OVER LOGS.
- 8. TROT TO DRAG, DRAG LOG AT THE WALK OR TROT AROUND CONE, RETURN ROPE. YOUTH TRAIL WORK MAILBOX.
- 9. TROT TO BRIDGE, WALK OVER BRIDGE AND WALK OVER LOG.