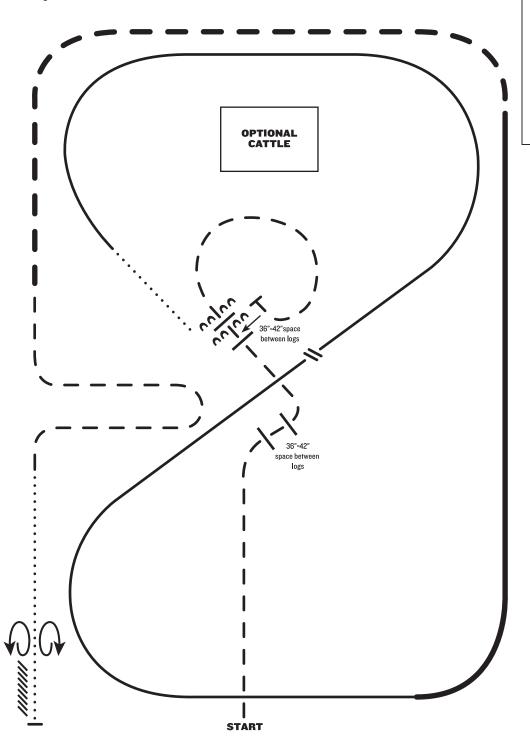

## **RANCH RIDING - PATTERN 9**

Thursday, March 14, 2024

- I. Trot
- 2. Trot over two sets of logs
- 3. Trot circle, stop and side pass left over log
- 4. Walk
- 5. Lope right lead
- 6. Change leads (simple or flying)
- 7. Lope left lead
- 8. Extended lope left lead
- 9. Extended trot
- 10. Trot
- II. Walk
- 12. Stop and back
- 13. 360° turn each direction (either direction 1st) (L-R or R-L)

Note: The drawn description of this pattern is only intended for the general depiction of the pattern. Exhibitors should utilize the arena space to best exhibit their horses.

**Extended Walk** 

**Extended Trot** 