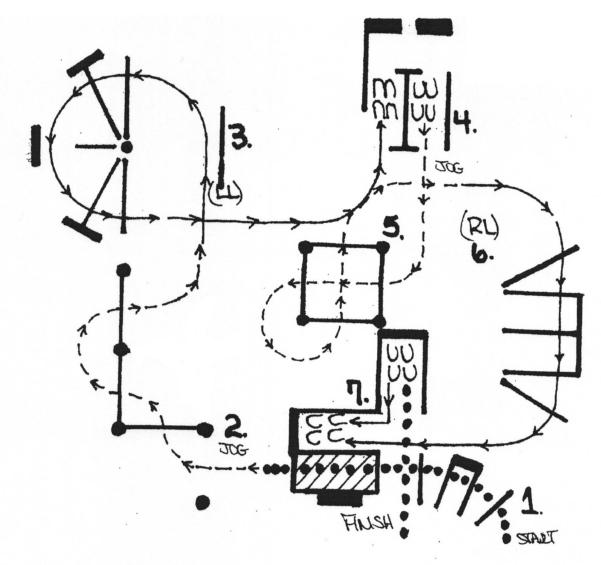

Back To Basics Sunday, April 28, 2024 Youth, Yth 13&U, Yth 18&U Amateur, Select, Masters, Jr, Sr, SPB, Open AB

- 1. WALK OVER POLES & BRIDGE
- 2. JOG THRU SERPENTINE & OVER POLES
- 3. LOPE OVER POLES (LL) TO GATE
- 4. GATE: (RH) RIDE THRU CLOSE
- 5. JOG THRU BOX & OVER POLES
- 6. LOPE OVER POLES (RL) & INTO CHUTE
- 7. BACK THRU POLES, WALK OUT OF CHUTE