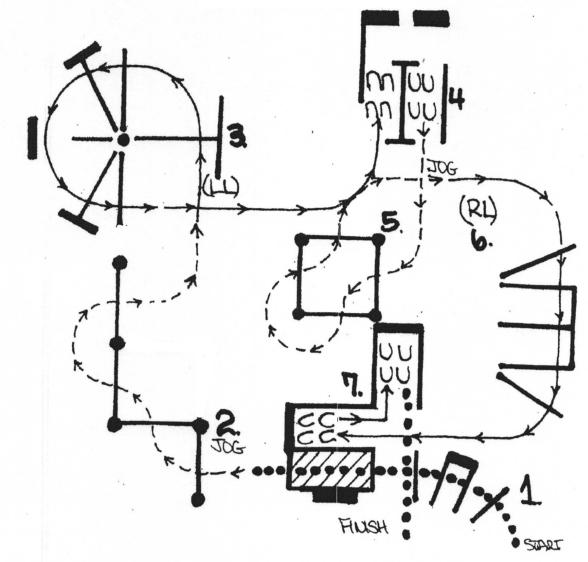

Back To Basics Sunday, April 28, 2024 Youth, Yth 13&U, Yth 18&U Amateur, Select, Masters, Jr, Sr, SPB, Open AB

- 1. WALK OVER POLES & BRIDGE
- 2. JOG THRU SERPENTINE & OVER POLES
- 3. LOPE OVER POLES (LL) TO GATE
- 4. GATE: (RH) RIDE THRU CLOSE
- 5. JOG THRU BOX & OVER POLES
- 6. LOPE OVER POLES (RL) & INTO CHUTE
- 7. BACK THRU POLES, WALK OUT OF CHUTE