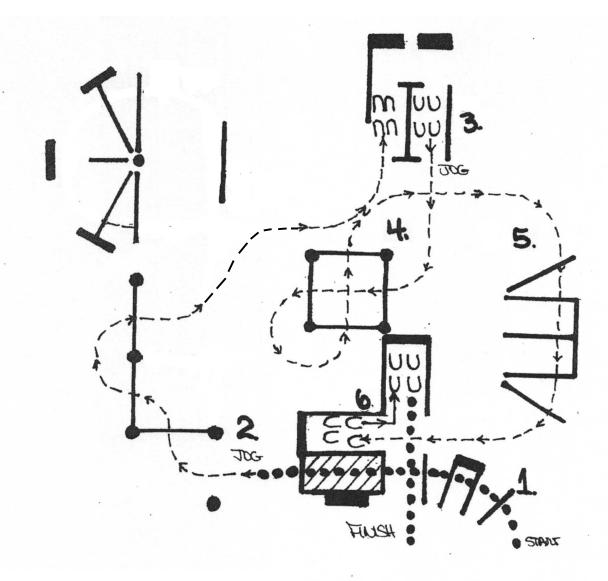

Back To Basics Sunday, April 28, 2024 All Walk Trot

- 1. WALK OVER POLES & BRIDGE
- 2. JOG THRU SERPENTINE & OVER POLES TO GATE
- 3. GATE: (RH) RIDE THRU CLOSE
- 4. JOG THRU BOX & OVER POLES
- 5. JOG OVER 6 POLES & INTO CHUTE
- 6. BACK THRU POLES, WALK OUT OF CHUTE