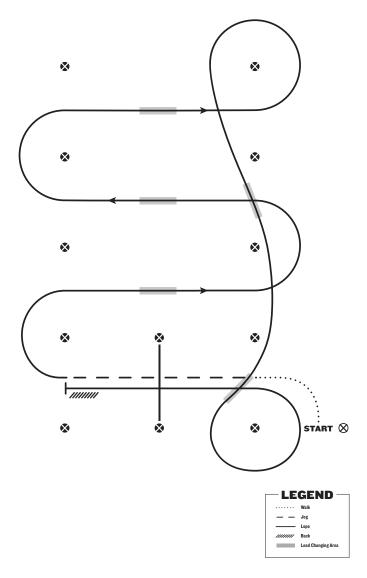

- 1. Walk at least 15 feet from start cone to the first marker, as drawn, transition to jog, jog over log.
- 2. Transition to the lope right lead
- 3. First crossing change
- 4. Second crossing change
- Third crossing change
  Circle & first line change
- 7. Second line change & circle
- 8. Lope over log
- 9. Stop & back