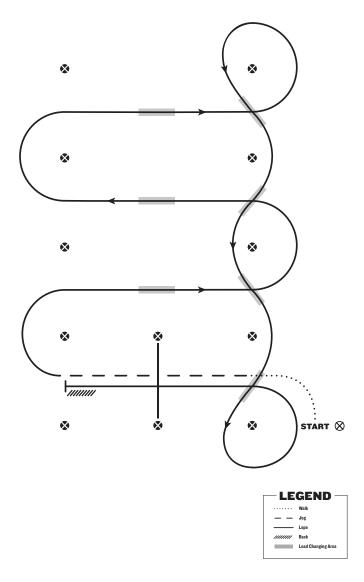

- 1. Walk at least 15 feet from start cone to the first marker, as drawn, transition to jog, jog over log.
- 2. Transition to the lope right lead
- 3. First crossing change
- 4. Second crossing change
- 5. Third crossing change
- 6. Circle & first line change
- Second line change
  Third line change
- 9. Fourth line change & circle
- 10. Lope over log
- 11. Lope, stop & back