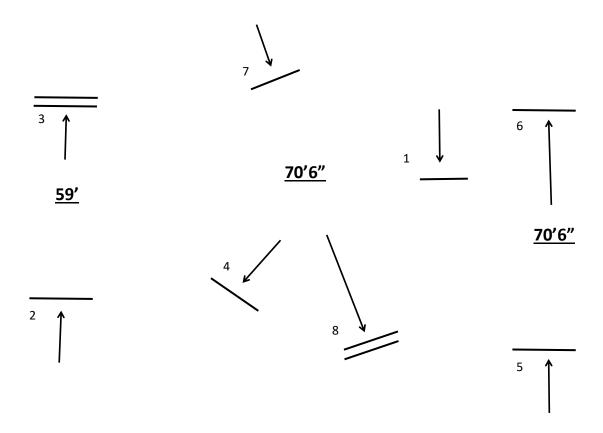

# March 31, 2024 All Working Hunter Classes 382A, 383, 384, 385, 386

C. HUNTER DISTANCES. Combinations: one stride in and out, 24-26 feet; two strides in and out, 36 feet. Distances relative to height are recommended as below. Consideration should be given to adjusting only if weather conditions or arena footing (too deep, packed, too hard, or too wet) would so warrant. Safety of horse and/or rider should always be given priority.