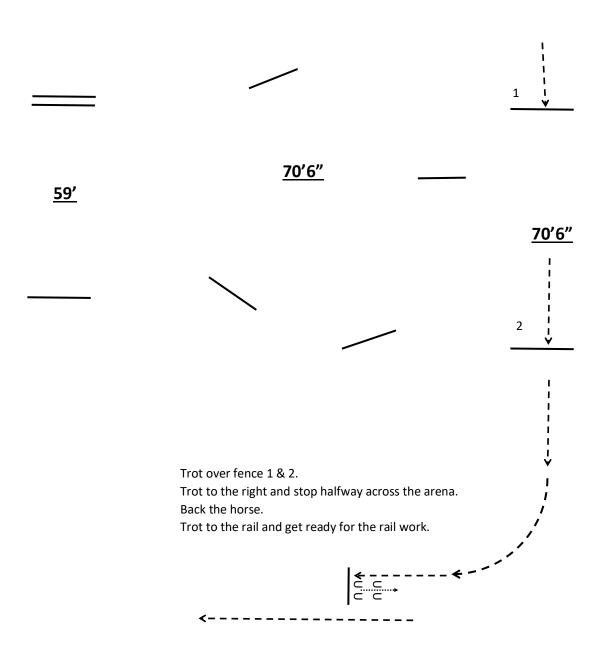

# March 31, 2024 All Hunter Hack Classes 392A, 393, 394, 395, 396, 397



# March 31, 2024 All Walk Trot Hunter Hack Classes 380A, 381A



### March 31, 2024 All Equitation Over Fences Classes 387A, 388, 389, 390, 391



C. HUNTER DISTANCES. Combinations: one stride in and out, 24-26 feet; two strides in and out, 36 feet. Distances relative to height are recommended as below. Consideration should be given to adjusting only if weather conditions or arena footing (too deep, packed, too hard, or too wet) would so warrant. Safety of horse and/or rider should always be given priority.

| priority.   |                |                |              |
|-------------|----------------|----------------|--------------|
| Height      | 2'6"           | 2'9"           | 3'0"         |
| Distance    |                |                |              |
| (3) strides | 47' (14.35m)   | 47'6" (14.51m) | 48' (14.63m) |
| (4) strides | 59' (17.