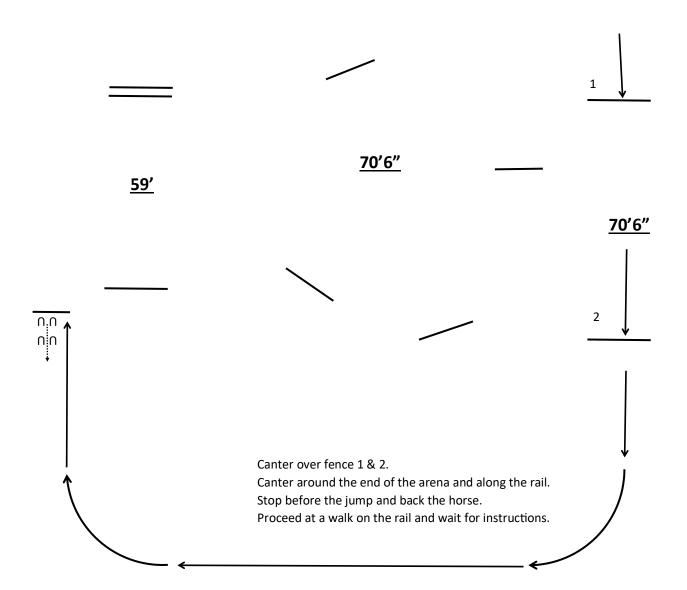

# March 31, 2024 All Hunter Hack Classes 392A, 393, 394, 395, 396, 397



# March 31, 2024 All Walk Trot Hunter Hack Classes 380A, 381A



### March 31, 2024 All Equitation Over Fences Classes 387A, 388, 389, 390, 391



C. HUNTER DISTANCES. Combinations: one stride in and out, 24-26 feet; two strides in and out, 36 feet. Distances relative to height are recommended as below. Consideration should be given to adjusting only if weather conditions or arena footing (too deep, packed, too hard, or too wet) would so warrant. Safety of horse and/or rider should always be given priority.

| priority.   |                |                |              |
|-------------|----------------|----------------|--------------|
| Height      | 2'6"           | 2'9"           | 3'0"         |
| Distance    |                |                |              |
| (3) strides | 47' (14.