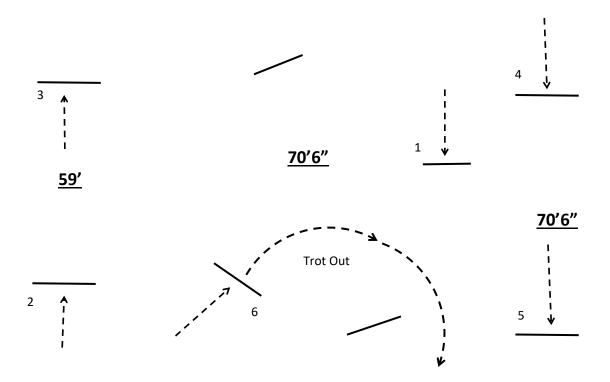

### March 31, 2024 All Equitation Over Fences Classes 387A, 388, 389, 390, 391

C. HUNTER DISTANCES. Combinations: one stride in and out, 24-26 feet; two strides in and out, 36 feet. Distances relative to height are recommended as below. Consideration should be given to adjusting only if weather conditions or arena footing (too deep, packed, too hard, or too wet) would so warrant. Safety of horse and/or rider should always be given priority.

| priority.   |                |                |              |
|-------------|----------------|----------------|--------------|
| Height      | 2'6"           | 2'9"           | 3'0"         |
| Distance    |                |                |              |
| (3) strides | 47' (14.35m)   | 47'6" (14.51m) | 48' (14.63m) |
| (4) strides | 59' (17.98m)   | 59'6" (18.17m) | 60' (18.29m) |
| (5) strides | 70'6" (21.52m) | 71' (21.64m)   | 72' (21.95m) |
| (6) strides | 82' (24.99m)   | 82'6" (25.18m) | 84' (25.60m) |
| (7) strides | 93'6" (28.53m) | 94' (28.65m)   | 96' (29.26m) |