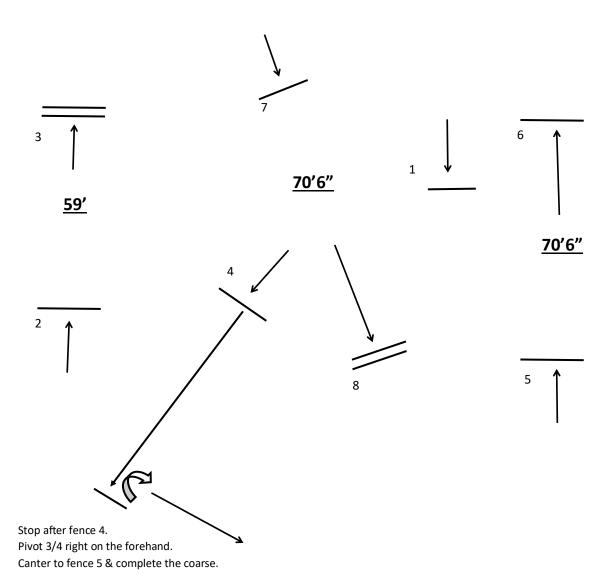

### March 31, 2024 All Equitation Over Fences Classes 387A, 388, 389, 390, 391

C. HUNTER DISTANCES. Combinations: one stride in and out, 24-26 feet; two strides in and out, 36 feet. Distances relative to height are recommended as below. Consideration should be given to adjusting only if weather conditions or arena footing (too deep, packed, too hard, or too wet) would so warrant. Safety of horse and/or rider should always be given priority.